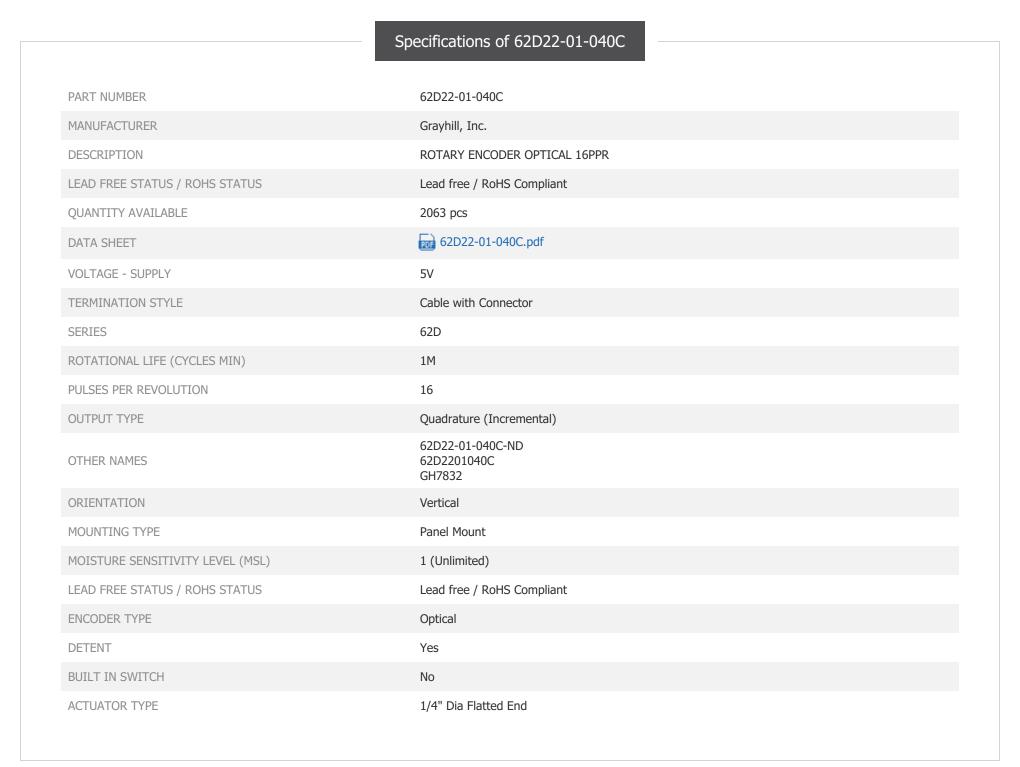

## 62D22-01-040C

Part Number:

Manufacturer/Brand:

Product description Datasheets:

**RoHs Status** Stock Condition

Ship From Shipment Way 62D22-01-040C

Grayhill, Inc.

ROTARY ENCODER OPTICAL 16PPR

62D22-01-040C.pdf

Lead free / RoHS Compliant

2063 pcs stock Hong Kong

DHL/Fedex/TNT/UPS/EMS

**REQUEST FOR QUOTATION** 