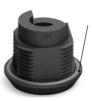

#### **MATERIAL**

PA6 GFR 30 HOUSING: DRIVER:

Zamak DIN-EN 1774-ZnAl4Cu1

or PA6 GFR 30 CAM: Steel or plastic GASKET: Polyurethane

760 **20-11**-DD-CC

DD: ZAMAK - CHROME

760 **20-12**-DD-CC DD: ZAMAK - BLACK 760 **20-20**-DD-CC **DD: PLASTIC** 

Sealing in plastic housing. This application aims to improve the sealing level in quarter turns.