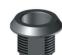

## QUARTER TURN - SPRING LOADED

- Specially designed internal spring provides 1.5mm of compression.
- Cam does not rotate beyond quarter turn due to stop lip.

#### **MATERIAL**

PA6 GFR 30 HOUSING: DRIVER:

Zamak DIN-EN 1774-ZnAl4Cu1

or PA6 GFR 30 CAM: Steel or plastic GASKET: Polyurethane

760 **20-11**-DD-CC

DD: ZAMAK - CHROME

760 **20-12**-DD-CC DD: ZAMAK - BLACK 760 **20-20**-DD-CC **DD: PLASTIC** 