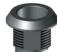

## QUARTER TURN - SPRING LOADED

- Specially designed internal spring provides 1.5mm of compression.
- Cam does not rotate beyond quarter turn due to stop lip.

#### **MATERIAL**

PA6 GFR 30 HOUSING: DRIVER:

Zamak DIN-EN 1774-ZnAl4Cu1

or PA6 GFR 30 CAM: Steel or plastic GASKET: Polyurethane

760 **20-11**-DD-CC

DD: ZAMAK - CHROME

760 **20-12**-DD-CC DD: ZAMAK - BLACK 760 **20-20**-DD-CC **DD: PLASTIC** 

Sealing in plastic housing. This application aims to improve the sealing level in quarter turns.