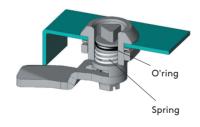

## QUARTER TURN - SPRING LOADED

- Specially designed internal spring provides 1.5mm of compression.
- Cam does not rotate beyond quarter turn due to stop lip.

Sealing in plastic housing. This application aims to improve the sealing level in quarter turns.