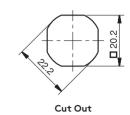

#### **MATERIAL**

PA6 GFR 30 HOUSING: DRIVER:

Zamak DIN-EN 1774-ZnAl4Cu1

or PA6 GFR 30 CAM: Steel or plastic GASKET: Polyurethane

760 **20-11**-DD-CC

DD: ZAMAK - CHROME

760 **20-12**-DD-CC DD: ZAMAK - BLACK 760 **20-20**-DD-CC **DD: PLASTIC** 