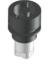

## QUARTER TURN - SPRING LOADED

- Specially designed internal spring provides 1.5mm of compression.
- Cam does not rotate beyond quarter turn due to stop lip.

#### **MATERIAL**

PA6 GFR 30 HOUSING: DRIVER:

Zamak DIN-EN 1774-ZnAl4Cu1

or PA6 GFR 30 CAM: Steel or plastic GASKET: Polyurethane

760 **20-11**-DD-CC

DD: ZAMAK - CHROME

760 **20-12**-DD-CC DD: ZAMAK - BLACK 760 **20-20**-DD-CC **DD: PLASTIC** 