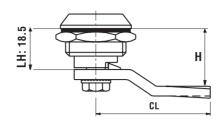

## QUARTER TURN - SPRING LOADED

- Specially designed internal spring provides 1.5mm of compression.
- Cam does not rotate beyond quarter turn due to stop lip.

#### **MATERIAL**

PA6 GFR 30 HOUSING: DRIVER:

Zamak DIN-EN 1774-ZnAl4Cu1

or PA6 GFR 30 CAM: Steel or plastic GASKET: Polyurethane

760 **20-11**-DD-CC

DD: ZAMAK - CHROME

760 **20-12**-DD-CC DD: ZAMAK - BLACK 760 **20-20**-DD-CC **DD: PLASTIC** 