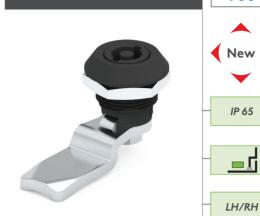

## QUARTER TURN - SPRING LOADED

- Specially designed internal spring provides 1.5mm of compression.
- Cam does not rotate beyond quarter turn due to stop lip.

#### **MATERIAL**

PA6 GFR 30 HOUSING: DRIVER:

Zamak DIN-EN 1774-ZnAl4Cu1

or PA6 GFR 30 CAM: Steel or plastic GASKET: Polyurethane

760 **20-11**-DD-CC

DD: ZAMAK - CHROME

760 **20-12**-DD-CC DD: ZAMAK - BLACK 760 **20-20**-DD-CC **DD: PLASTIC** 