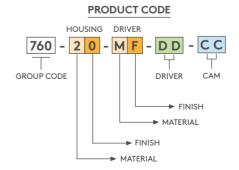

#### **MATERIAL**

PA6 GFR 30 HOUSING: DRIVER:

Zamak DIN-EN 1774-ZnAl4Cu1

or PA6 GFR 30 CAM: Steel or plastic GASKET: Polyurethane

760 **20-11**-DD-CC

DD: ZAMAK - CHROME

760 **20-12**-DD-CC DD: ZAMAK - BLACK 760 **20-20**-DD-CC **DD: PLASTIC** 