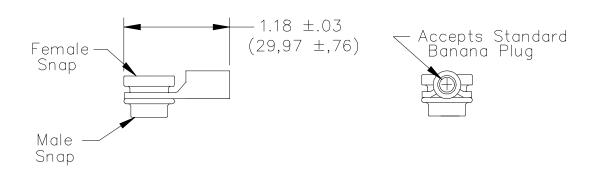

## Model 5532 9.53 (3/8") Stacking Snap Button With Banana Jack

## **MATERIALS:**

9.53 (3/8") Snap – Brass Banana Jack – High conductivity copper Finish: 9.53 (3/8) Snap – Nickel plated Banana Jack – Tin plated

**RATINGS:** Current: 15 Amperes Max.

## **ORDERING INFORMATION:** Model 5532

All dimensions are in inches. Tolerances (except noted):  $.xx = \pm .02$ " (,51 mm),  $.xxx = \pm .005$ " (,127 mm). All specifications are to the latest revisions. Specifications are subject to change without notice. Registered trademarks are the property of their respective companies.