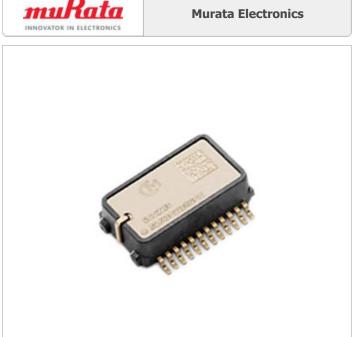

SCC2230-D08-05

IMU ACCEL/GYRO 3-AXIS SPI

2.SCC2230-D08-05.pdf Lead free / RoHS Compliant

1366 pcs stock

Hong Kong

DHL/Fedex/TNT/UPS/EMS

**REQUEST FOR QUOTATION** 

Image may be representation. See specifications for

product details.

| PART NUMBER  SCC2230-D08-05  MANUFACTURER  Murata Electronics  DESCRIPTION  IMU ACCEL/GYRO 3-AXIS SPI  LEAD FREE STATUS / ROHS STATUS  Lead free / RoHS Compliant  QUANTITY AVAILABLE  1366 pcs  DATA SHEET  1366 pcs  DATA SHEET  23.SCC2230-D08-05.pdf  23.SCC2230-D08-05.pdf  23.SCC2230-D08-05.pdf  SUPPLIER DEVICE PACKAGE  Module  SERIES  -  SENSOR TYPE  Accelerometer, Gyroscope, 3 Axis  PACKAGING  Tape & Reel (TR)  PACKAGE / CASE  04-SMD Module  OUTPUT TYPE  SPI  OTHER NAMES  OPERATING TEMPERATURE  490-12142-2 SCC2230-D02-05  OPERATING TEMPERATURE  MOUNTING TYPE  Surface Mount  MOISTURE SENSITIVITY LEVEL (MSL)  3 (168 Hours)  LEAD FREE STATUS / ROHS STATUS  Lead free / RoHS Compliant  DETAILED DESCRIPTION  Accelerometer, Gyroscope, 3 Axis Sensor SPI Output                                                                                                                                                                                                                                                                                                                                                                                                                                                                                                                                                                                                                                                                                                                                                                                                                                                                                                                                                                                                                                                                                                                                                                                                                                                                                                                                    |                                  | Specifications of SCC2230-D08-05                   |
|--------------------------------------------------------------------------------------------------------------------------------------------------------------------------------------------------------------------------------------------------------------------------------------------------------------------------------------------------------------------------------------------------------------------------------------------------------------------------------------------------------------------------------------------------------------------------------------------------------------------------------------------------------------------------------------------------------------------------------------------------------------------------------------------------------------------------------------------------------------------------------------------------------------------------------------------------------------------------------------------------------------------------------------------------------------------------------------------------------------------------------------------------------------------------------------------------------------------------------------------------------------------------------------------------------------------------------------------------------------------------------------------------------------------------------------------------------------------------------------------------------------------------------------------------------------------------------------------------------------------------------------------------------------------------------------------------------------------------------------------------------------------------------------------------------------------------------------------------------------------------------------------------------------------------------------------------------------------------------------------------------------------------------------------------------------------------------------------------------------------------------|----------------------------------|----------------------------------------------------|
| MANUFACTURER  Murata Electronics  DESCRIPTION  IMU ACCEL/GYRO 3-AXIS SPI  LEAD FREE STATUS / ROHS STATUS  Lead free / ROHS Compliant  QUANTITY AVAILABLE  1366 pcs  DATA SHEET  DATA SHEET  SUPPLIER DEVICE PACKAGE  Module  SERIES  - SENSOR TYPE  Accelerometer, Gyroscope, 3 Axis  PACKAGING  Tape & Reel (TR)  PACKAGE / CASE  24-SMD Module  OUTPUT TYPE  SPI  OTHER NAMES  CYC2230-D02-05  OPERATING TEMPERATURE  -40°C ~ 125°C (TA)  MOUNTING TYPE  Surface Mount  MOISTURE SENSITIVITY LEVEL (MSL)  3 (168 Hours)  Lead free / ROHS Compliant                                                                                                                                                                                                                                                                                                                                                                                                                                                                                                                                                                                                                                                                                                                                                                                                                                                                                                                                                                                                                                                                                                                                                                                                                                                                                                                                                                                                                                                                                                                                                                          | PART NUMBER                      | SCC2230-D08-05                                     |
| DESCRIPTION IMU ACCEL/GYRO 3-AXIS SPI  LEAD FREE STATUS / ROHS STATUS  Lead free / ROHS Compliant  QUANTITY AVAILABLE  1366 pcs  DATA SHEET  1.SCC2230-D08-05.pdf  2.SCC2230-D08-05.pdf  SUPPLIER DEVICE PACKAGE  Module  SERIES  -  SENSOR TYPE  Accelerometer, Gyroscope, 3 Axis  PACKAGING  Tape & Reel (TR)  PACKAGE / CASE  24-SMD Module  OUTPUT TYPE  SPI  OTHER NAMES  490-12142-2  SCC2230-D02-05  OPERATING TEMPERATURE  40°C ~ 125°C (TA)  MOUNTING TYPE  Surface Mount  MOISTURE SENSITIVITY LEVEL (MSL)  1 (168 Hours)  Lead free / ROHS Compliant                                                                                                                                                                                                                                                                                                                                                                                                                                                                                                                                                                                                                                                                                                                                                                                                                                                                                                                                                                                                                                                                                                                                                                                                                                                                                                                                                                                                                                                                                                                                                                |                                  |                                                    |
| LEAD FREE STATUS / ROHS STATUS  QUANTITY AVAILABLE  1366 pcs  DATA SHEET  15 1.SCC2230-D08-05.pdf  15 2.SCC2230-D08-05.pdf  15 2.SCC2230-D08-05.pdf  SUPPLIER DEVICE PACKAGE  Module  SERIES  -  SENSOR TYPE  Accelerometer, Gyroscope, 3 Axis  PACKAGING  Tape & Reel (TR)  PACKAGE / CASE  24-SMD Module  OUTPUT TYPE  SPI  OTHER NAMES  490-12142-2  SCC2230-D02-05  OPERATING TEMPERATURE  40°C ~ 125°C (TA)  MOUNTING TYPE  Surface Mount  MOISTURE SENSITIVITY LEVEL (MSL)  168 Hours)  Lead free / ROHS Compliant                                                                                                                                                                                                                                                                                                                                                                                                                                                                                                                                                                                                                                                                                                                                                                                                                                                                                                                                                                                                                                                                                                                                                                                                                                                                                                                                                                                                                                                                                                                                                                                                       |                                  |                                                    |
| QUANTITY AVAILABLE  DATA SHEET  DATA SHEET |                                  |                                                    |
| DATA SHEET  2. SCC2230-D08-05.pdf  SUPPLIER DEVICE PACKAGE  Module  SERIES  -  SENSOR TYPE  Accelerometer, Gyroscope, 3 Axis  PACKAGING  Tape & Reel (TR)  PACKAGE / CASE  OUTPUT TYPE  SPI  OTHER NAMES  490-12142-2  SCC2230-D02-05  OPERATING TEMPERATURE  40°C ~ 125°C (TA)  MOUNTING TYPE  SURface Mount  MOISTURE SENSITIVITY LEVEL (MSL)  3 (168 Hours)  Lead free / ROHS Compliant                                                                                                                                                                                                                                                                                                                                                                                                                                                                                                                                                                                                                                                                                                                                                                                                                                                                                                                                                                                                                                                                                                                                                                                                                                                                                                                                                                                                                                                                                                                                                                                                                                                                                                                                     |                                  |                                                    |
| DATA SHEET  SUPPLIER DEVICE PACKAGE  Module  SERIES  -  SENSOR TYPE  Accelerometer, Gyroscope, 3 Axis  PACKAGING  Tape & Reel (TR)  PACKAGE / CASE  24-SMD Module  OUTPUT TYPE  SPI  OTHER NAMES  490-12142-2  SCC2230-D02-05  OPERATING TEMPERATURE  40°C ~ 125°C (TA)  MOUNTING TYPE  SURface Mount  MOISTURE SENSITIVITY LEVEL (MSL)  LEAD FREE STATUS / ROHS STATUS  Lead free / RoHS Compliant                                                                                                                                                                                                                                                                                                                                                                                                                                                                                                                                                                                                                                                                                                                                                                                                                                                                                                                                                                                                                                                                                                                                                                                                                                                                                                                                                                                                                                                                                                                                                                                                                                                                                                                            | QUANTITY AVAILABLE               | 1366 pcs                                           |
| SERIES - Accelerometer, Gyroscope, 3 Axis  PACKAGING Tape & Reel (TR)  PACKAGE / CASE 24-SMD Module  OUTPUT TYPE SPI  OTHER NAMES 490-12142-2 SCC2230-D02-05  OPERATING TEMPERATURE -40°C ~ 125°C (TA)  MOUNTING TYPE Surface Mount  MOISTURE SENSITIVITY LEVEL (MSL) 3 (168 Hours)  LEAD FREE STATUS / ROHS STATUS                                                                                                                                                                                                                                                                                                                                                                                                                                                                                                                                                                                                                                                                                                                                                                                                                                                                                                                                                                                                                                                                                                                                                                                                                                                                                                                                                                                                                                                                                                                                                                                                                                                                                                                                                                                                            | DATA SHEET                       |                                                    |
| SENSOR TYPE  Accelerometer, Gyroscope, 3 Axis  PACKAGING  Tape & Reel (TR)  PACKAGE / CASE  24-SMD Module  OUTPUT TYPE  SPI  OTHER NAMES  490-12142-2 SCC2230-D02-05  OPERATING TEMPERATURE  -40°C ~ 125°C (TA)  MOUNTING TYPE  Surface Mount  MOISTURE SENSITIVITY LEVEL (MSL)  LEAD FREE STATUS / ROHS STATUS  Accelerometer, Gyroscope, 3 Axis  Accelerometer, Gyroscope, 4 Accelerometer, Gyroscope, 4 Axis  Accelerometer, Gyroscope, 4 Axis  Accelerometer | SUPPLIER DEVICE PACKAGE          | Module                                             |
| PACKAGING  Tape & Reel (TR)  PACKAGE / CASE  24-SMD Module  OUTPUT TYPE  SPI  OTHER NAMES  490-12142-2 SCC2230-D02-05  OPERATING TEMPERATURE  -40°C ~ 125°C (TA)  MOUNTING TYPE  Surface Mount  MOISTURE SENSITIVITY LEVEL (MSL)  1 (168 Hours)  LEAD FREE STATUS / ROHS STATUS                                                                                                                                                                                                                                                                                                                                                                                                                                                                                                                                                                                                                                                                                                                                                                                                                                                                                                                                                                                                                                                                                                                                                                                                                                                                                                                                                                                                                                                                                                                                                                                                                                                                                                                                                                                                                                                | SERIES                           | -                                                  |
| PACKAGE / CASE  24-SMD Module  OUTPUT TYPE  SPI  OTHER NAMES  490-12142-2 SCC2230-D02-05  OPERATING TEMPERATURE  -40°C ~ 125°C (TA)  MOUNTING TYPE  Surface Mount  MOISTURE SENSITIVITY LEVEL (MSL)  LEAD FREE STATUS / ROHS STATUS  Lead free / RoHS Compliant                                                                                                                                                                                                                                                                                                                                                                                                                                                                                                                                                                                                                                                                                                                                                                                                                                                                                                                                                                                                                                                                                                                                                                                                                                                                                                                                                                                                                                                                                                                                                                                                                                                                                                                                                                                                                                                                | SENSOR TYPE                      | Accelerometer, Gyroscope, 3 Axis                   |
| OUTPUT TYPE  SPI  OTHER NAMES  490-12142-2 SCC2230-D02-05  OPERATING TEMPERATURE  -40°C ~ 125°C (TA)  MOUNTING TYPE  Surface Mount  MOISTURE SENSITIVITY LEVEL (MSL)  LEAD FREE STATUS / ROHS STATUS  SPI  490-12142-2 SCC2230-D02-05  CTA)  Surface Mount  Lead free / RoHS Compliant                                                                                                                                                                                                                                                                                                                                                                                                                                                                                                                                                                                                                                                                                                                                                                                                                                                                                                                                                                                                                                                                                                                                                                                                                                                                                                                                                                                                                                                                                                                                                                                                                                                                                                                                                                                                                                         | PACKAGING                        | Tape & Reel (TR)                                   |
| OTHER NAMES  490-12142-2 SCC2230-D02-05  OPERATING TEMPERATURE  -40°C ~ 125°C (TA)  MOUNTING TYPE  Surface Mount  MOISTURE SENSITIVITY LEVEL (MSL)  1 (168 Hours)  LEAD FREE STATUS / ROHS STATUS  Lead free / RoHS Compliant                                                                                                                                                                                                                                                                                                                                                                                                                                                                                                                                                                                                                                                                                                                                                                                                                                                                                                                                                                                                                                                                                                                                                                                                                                                                                                                                                                                                                                                                                                                                                                                                                                                                                                                                                                                                                                                                                                  | PACKAGE / CASE                   | 24-SMD Module                                      |
| OPERATING TEMPERATURE -40°C ~ 125°C (TA)  MOUNTING TYPE Surface Mount  MOISTURE SENSITIVITY LEVEL (MSL)  LEAD FREE STATUS / ROHS STATUS  SCC2230-D02-05  SCC2230-D02-05  SCC2230-D02-05  Lead Free / RohS Compliant                                                                                                                                                                                                                                                                                                                                                                                                                                                                                                                                                                                                                                                                                                                                                                                                                                                                                                                                                                                                                                                                                                                                                                                                                                                                                                                                                                                                                                                                                                                                                                                                                                                                                                                                                                                                                                                                                                            | OUTPUT TYPE                      | SPI                                                |
| MOUNTING TYPE  Surface Mount  MOISTURE SENSITIVITY LEVEL (MSL)  LEAD FREE STATUS / ROHS STATUS  Lead free / RoHS Compliant                                                                                                                                                                                                                                                                                                                                                                                                                                                                                                                                                                                                                                                                                                                                                                                                                                                                                                                                                                                                                                                                                                                                                                                                                                                                                                                                                                                                                                                                                                                                                                                                                                                                                                                                                                                                                                                                                                                                                                                                     | OTHER NAMES                      |                                                    |
| MOISTURE SENSITIVITY LEVEL (MSL)  LEAD FREE STATUS / ROHS STATUS  Lead free / RoHS Compliant                                                                                                                                                                                                                                                                                                                                                                                                                                                                                                                                                                                                                                                                                                                                                                                                                                                                                                                                                                                                                                                                                                                                                                                                                                                                                                                                                                                                                                                                                                                                                                                                                                                                                                                                                                                                                                                                                                                                                                                                                                   | OPERATING TEMPERATURE            | -40°C ~ 125°C (TA)                                 |
| LEAD FREE STATUS / ROHS STATUS Lead free / RoHS Compliant                                                                                                                                                                                                                                                                                                                                                                                                                                                                                                                                                                                                                                                                                                                                                                                                                                                                                                                                                                                                                                                                                                                                                                                                                                                                                                                                                                                                                                                                                                                                                                                                                                                                                                                                                                                                                                                                                                                                                                                                                                                                      | MOUNTING TYPE                    | Surface Mount                                      |
|                                                                                                                                                                                                                                                                                                                                                                                                                                                                                                                                                                                                                                                                                                                                                                                                                                                                                                                                                                                                                                                                                                                                                                                                                                                                                                                                                                                                                                                                                                                                                                                                                                                                                                                                                                                                                                                                                                                                                                                                                                                                                                                                | MOISTURE SENSITIVITY LEVEL (MSL) | 3 (168 Hours)                                      |
| DETAILED DESCRIPTION Accelerometer, Gyroscope, 3 Axis Sensor SPI Output                                                                                                                                                                                                                                                                                                                                                                                                                                                                                                                                                                                                                                                                                                                                                                                                                                                                                                                                                                                                                                                                                                                                                                                                                                                                                                                                                                                                                                                                                                                                                                                                                                                                                                                                                                                                                                                                                                                                                                                                                                                        | LEAD FREE STATUS / ROHS STATUS   | Lead free / RoHS Compliant                         |
|                                                                                                                                                                                                                                                                                                                                                                                                                                                                                                                                                                                                                                                                                                                                                                                                                                                                                                                                                                                                                                                                                                                                                                                                                                                                                                                                                                                                                                                                                                                                                                                                                                                                                                                                                                                                                                                                                                                                                                                                                                                                                                                                | DETAILED DESCRIPTION             | Accelerometer, Gyroscope, 3 Axis Sensor SPI Output |