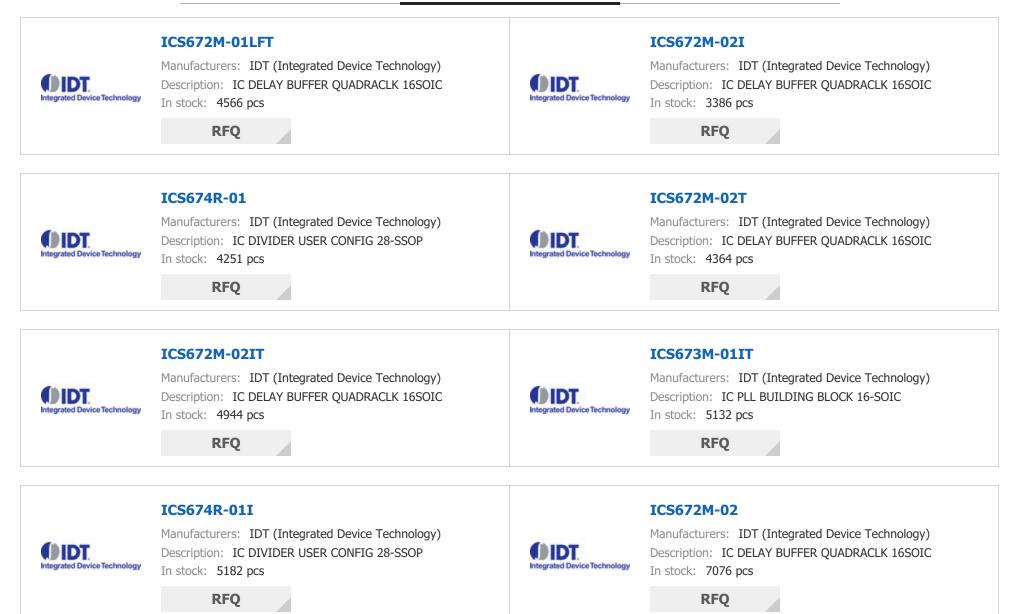

# ICS673M-01

| Part Number:        | ICS673M-01                         |
|---------------------|------------------------------------|
| Manufacturer/Brand: | IDT (Integrated Device Technology) |
| Product description | IC PLL BUILDING BLOCK 16-SOIC      |
| Datasheets:         | ICS673M-01.pdf                     |
| RoHs Status         | Contains lead / RoHS non-compliant |
| Stock Condition     | 4306 pcs stock                     |
| Ship From           | Hong Kong                          |
| Shipment Way        | DHL/Fedex/TNT/UPS/EMS              |
|                     |                                    |

### **REQUEST FOR QUOTATION**

finations of ICCCZOM 01

Image may be representation. See specifications for product details.

|                                  | Specifications of ICS673M-01       |
|----------------------------------|------------------------------------|
|                                  |                                    |
| PART NUMBER                      | ICS673M-01                         |
| MANUFACTURER                     | IDT (Integrated Device Technology) |
| DESCRIPTION                      | IC PLL BUILDING BLOCK 16-SOIC      |
| LEAD FREE STATUS / ROHS STATUS   | Contains lead / RoHS non-compliant |
| QUANTITY AVAILABLE               | 4306 pcs                           |
| DATA SHEET                       | ICS673M-01.pdf                     |
| VOLTAGE - SUPPLY                 | 3.135 V ~ 5.5 V                    |
| ТҮРЕ                             | Phase Lock Loop (PLL)              |
| SUPPLIER DEVICE PACKAGE          | 16-SOIC                            |
| SERIES                           | -                                  |
| RATIO - INPUT:OUTPUT             | 1:2                                |
| PACKAGING                        | Tube                               |
| PACKAGE / CASE                   | 16-SOIC (0.154", 3.90mm Width)     |
| PLL                              | Yes                                |
| OUTPUT                           | Clock                              |
| OTHER NAMES                      | 673M-01                            |
| OPERATING TEMPERATURE            | 0°C ~ 70°C                         |
| NUMBER OF CIRCUITS               | 1                                  |
| MOUNTING TYPE                    | Surface Mount                      |
| MOISTURE SENSITIVITY LEVEL (MSL) | 1 (Unlimited)                      |
| LEAD FREE STATUS / ROHS STATUS   | Contains lead / RoHS non-compliant |
| INPUT                            | Clock                              |
| FREQUENCY - MAX                  | 120MHz                             |
| DIVIDER/MULTIPLIER               | Yes/No                             |
| DIFFERENTIAL - INPUT:OUTPUT      | No/No                              |
| BASE PART NUMBER                 | ICS673-01                          |