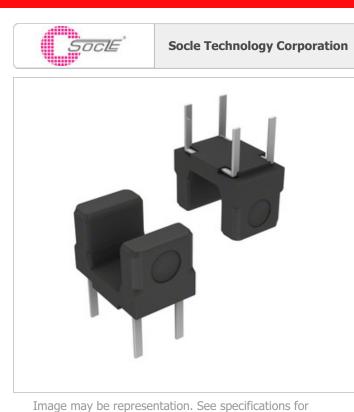

# **infinity-electronic**

product details.

GP1S396HCP0F

| Part Number:        | GP1S396HCP0F                     |
|---------------------|----------------------------------|
| Manufacturer/Brand: | Socle Technology Corporation     |
| Product description | PHOTOINTERRUPTER OPIC SLOT 1.2MM |
| Datasheets:         | GP1S396HCP0F.pdf                 |
| RoHs Status         | 🛃 Lead free / RoHS Compliant     |
| Stock Condition     | 71878 pcs stock                  |
| Ship From           | Hong Kong                        |
| Shipment Way        | DHL/Fedex/TNT/UPS/EMS            |
|                     |                                  |

## **REQUEST FOR QUOTATION**

Specifications of GP1S396HCP0F

| PART NUMBER                      | GP1S396HCP0F                                              |  |
|----------------------------------|-----------------------------------------------------------|--|
| MANUFACTURER                     | Socle Technology Corporation                              |  |
| DESCRIPTION                      | PHOTOINTERRUPTER OPIC SLOT 1.2MM                          |  |
| LEAD FREE STATUS / ROHS STATUS   | Lead free / RoHS Compliant                                |  |
| QUANTITY AVAILABLE               | 71878 pcs                                                 |  |
| DATA SHEET                       | GP1S396HCP0F.pdf                                          |  |
| VOLTAGE - SUPPLY                 | 5V                                                        |  |
| SERIES                           | -                                                         |  |
| SENSING METHOD                   | Transmissive                                              |  |
| SENSING DISTANCE                 | 0.047" (1.2mm)                                            |  |
| RESPONSE TIME                    | -                                                         |  |
| PACKAGE / CASE                   | Slotted Module                                            |  |
| OUTPUT CONFIGURATION             | -                                                         |  |
| OTHER NAMES                      | 1855-1033-1<br>425-2809-1<br>425-2809-1-ND                |  |
| OPERATING TEMPERATURE            | -25°C ~ 85°C (TA)                                         |  |
| MOUNTING TYPE                    | Through Hole                                              |  |
| MOISTURE SENSITIVITY LEVEL (MSL) | 1 (Unlimited)                                             |  |
| LEAD FREE STATUS / ROHS STATUS   | Lead free / RoHS Compliant                                |  |
| DETAILED DESCRIPTION             | Optical Sensor Transmissive 0.047" (1.2mm) Slotted Module |  |
| CURRENT - SUPPLY                 | 100µA                                                     |  |