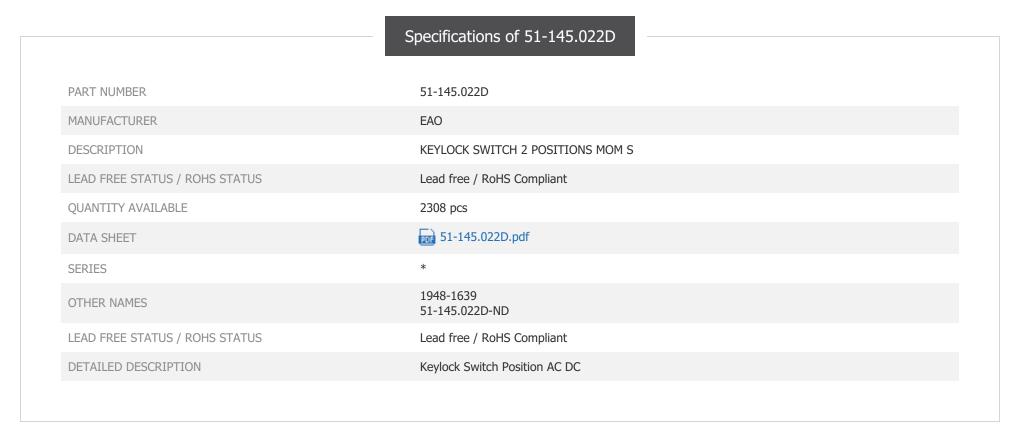

### 51-145.022D

Part Number:

Manufacturer/Brand:

Product description

RoHs Status Stock Condition

Datasheets:

Ship From Shipment Way 51-145.022D

EAO

KEYLOCK SWITCH 2 POSITIONS MOM S

51-145.022D.pdf

Lead free / RoHS Compliant 2308 pcs stock

Hong Kong

DHL/Fedex/TNT/UPS/EMS

**REQUEST FOR QUOTATION** 