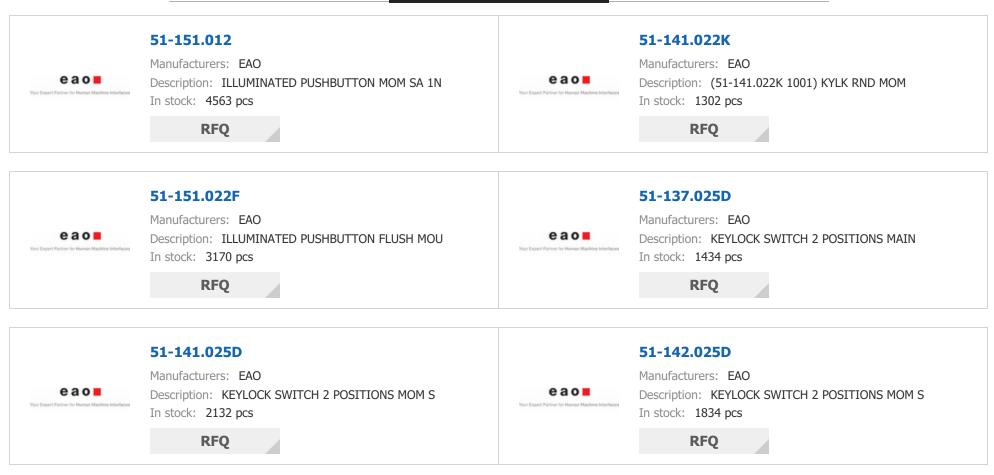

## **Related Products**

EAO 51-145.022D

#### 51-145.025D Manufacturers: EAO

Description: KEYLOCK SWITCH 2 POSITIONS MOM S In stock: 2512 pcs

**RFQ** 

Manufacturers: EAO Description: KEYLOCK SWITCH 2 POSITIONS MOM S

51-146.025K

In stock: 1326 pcs

**RFQ** 

51-151.022

#### 51-146.025D Manufacturers: EAO

Description: KEYLOCK SWITCH 2 POSITIONS MOM S

In stock: 1968 pcs

**RFQ** 

51-138.025D

e a o

# Description: ILLUMINATED PUSHBUTTON MOM SA 1N

In stock: 4676 pcs

Manufacturers: EAO

**RFQ** 

51-141.022D

In stock: 932 pcs

**RFQ** 

e a o

# Manufacturers: EAO

Description: KEYLOCK SWITCH 2 POSITIONS MOM S In stock: 2085 pcs

**RFQ** 

**Copyright © 2020 Reliable Distributor of Electronic Components** 