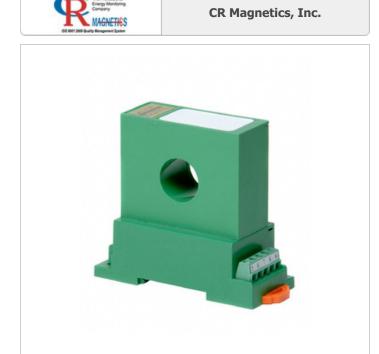

#### CR4120S-150

Part Number:

Manufacturer/Brand: Product description

Datasheets: RoHs Status

Stock Condition

Ship From Shipment Way CR4120S-150

CR Magnetics, Inc.

SENSOR CURRENT XFMR 150A AC

CR4120S-150.pdf

Lead free / RoHS Compliant 491 pcs stock

Hong Kong DHL/Fedex/TNT/UPS/EMS

**REQUEST FOR QUOTATION** 

|                                  | Specifications of CR4120S-150                                                                                                                                                                               |
|----------------------------------|-------------------------------------------------------------------------------------------------------------------------------------------------------------------------------------------------------------|
|                                  | Specifications of CR41203-130                                                                                                                                                                               |
| PART NUMBER                      | CR4120S-150                                                                                                                                                                                                 |
| MANUFACTURER                     | CR Magnetics, Inc.                                                                                                                                                                                          |
| DESCRIPTION                      | SENSOR CURRENT XFMR 150A AC                                                                                                                                                                                 |
| LEAD FREE STATUS / ROHS STATUS   | Lead free / RoHS Compliant                                                                                                                                                                                  |
| QUANTITY AVAILABLE               | 491 pcs                                                                                                                                                                                                     |
| DATA SHEET                       | CR4120S-150.pdf                                                                                                                                                                                             |
| VOLTAGE - SUPPLY                 | 24V                                                                                                                                                                                                         |
| SERIES                           | CR4100                                                                                                                                                                                                      |
| SENSOR TYPE                      | Transformer w/Conditioning                                                                                                                                                                                  |
| SENSITIVITY                      | -                                                                                                                                                                                                           |
| RESPONSE TIME                    | 250ms                                                                                                                                                                                                       |
| POLARIZATION                     | Bidirectional                                                                                                                                                                                               |
| PACKAGING                        | Bulk                                                                                                                                                                                                        |
| PACKAGE / CASE                   | Module                                                                                                                                                                                                      |
| OUTPUT                           | Ratiometric, 4mA ~ 20mA                                                                                                                                                                                     |
| OPERATING TEMPERATURE            | 0°C ~ 60°C                                                                                                                                                                                                  |
| NUMBER OF CHANNELS               | 1                                                                                                                                                                                                           |
| MOUNTING TYPE                    | DIN Rail, Panel                                                                                                                                                                                             |
| MOISTURE SENSITIVITY LEVEL (MSL) | 1 (Unlimited)                                                                                                                                                                                               |
| LINEARITY                        | -                                                                                                                                                                                                           |
| LEAD FREE STATUS / ROHS STATUS   | Lead free / RoHS Compliant                                                                                                                                                                                  |
| FREQUENCY                        | 20Hz ~ 5kHz                                                                                                                                                                                                 |
| FOR MEASURING                    | AC                                                                                                                                                                                                          |
| DETAILED DESCRIPTION             | Current Sensor 150A 1 Channel Transformer w/Conditioning Bidirectional Module                                                                                                                               |
| CURRENT - SUPPLY (MAX)           | 40mA                                                                                                                                                                                                        |
| CURRENT - SENSING                | 150A                                                                                                                                                                                                        |
| CALIFORNIA PROP 65               | Warning Information WARNING: This product can expose you to chemicals including Acrylonitrile which is known to the State of California to cause cancer. For more information go to www.P65warnings.ca.gov. |
|                                  |                                                                                                                                                                                                             |