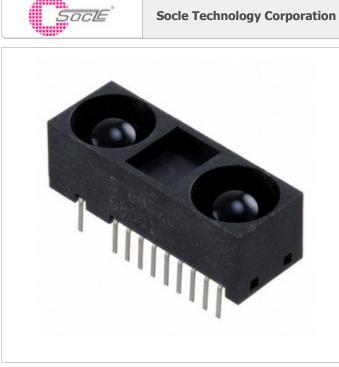

## GP2Y0A60SZLF

| Part Number:        | GP2Y0A60SZLF                     |  |
|---------------------|----------------------------------|--|
| Manufacturer/Brand: | Socle Technology Corporation     |  |
| Product description | SENSOR DIST-MEAS 10CM-150CM ANLG |  |
| Datasheets:         | GP2Y0A60SZLF.pdf                 |  |
| RoHs Status         | 💒 Lead free / RoHS Compliant     |  |
| Stock Condition     | 8280 pcs stock                   |  |
| Ship From           | Hong Kong                        |  |
| Shipment Way        | DHL/Fedex/TNT/UPS/EMS            |  |
|                     |                                  |  |

#### Specifications of GP2Y0A60SZLF

| PART NUMBER                                  | GP2Y0A60SZLF                            |
|----------------------------------------------|-----------------------------------------|
| MANUFACTURER                                 | Socle Technology Corporation            |
| DESCRIPTION                                  | SENSOR DIST-MEAS 10CM-150CM ANLG        |
| LEAD FREE STATUS / ROHS STATUS               | Lead free / RoHS Compliant              |
| QUANTITY AVAILABLE                           | 8280 pcs                                |
| DATA SHEET                                   | GP2Y0A60SZLF.pdf                        |
| VOLTAGE - SUPPLY                             | 4.5 V ~ 5.5 V                           |
| VOLTAGE - OUTPUT DIFFERENCE (TYP) @ DISTANCE | 1.6 V @ 10 ~ 150cm                      |
| VOLTAGE - OUTPUT (TYP) @ DISTANCE            | 350mV @ 150cm                           |
| SERIES                                       | -                                       |
| SENSING DISTANCE                             | 10 ~ 150cm                              |
| OUTPUT TYPE                                  | Analog                                  |
| OTHER NAMES                                  | 425-2855<br>GP2Y0A60SZLF-ND             |
| OPERATING TEMPERATURE                        | -10°C ~ 60°C (TA)                       |
| MOISTURE SENSITIVITY LEVEL (MSL)             | 1 (Unlimited)                           |
| LEAD FREE STATUS / ROHS STATUS               | Lead free / RoHS Compliant              |
| DETAILED DESCRIPTION                         | Optical Sensor 10 ~ 150cm Analog Output |
| CURRENT - SUPPLY                             | 50mA                                    |
|                                              |                                         |