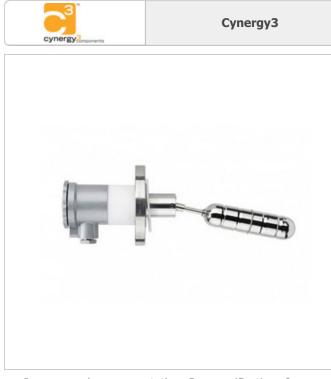

## SH-5151RH Details PDF

SH-5151RH

| Part Number:        | SH-5151RH                   |
|---------------------|-----------------------------|
| Manufacturer/Brand: | Cynergy3                    |
| Product description | 2 FLGE MNT FLOATSWITCH REED |
| Datasheets:         | BDB SH-5151RH.pdf           |
| RoHs Status         | Lead free / RoHS Compliant  |
| Stock Condition     | 191 pcs stock               |
| Ship From           | Hong Kong                   |
| Shipment Way        | DHL/Fedex/TNT/UPS/EMS       |
|                     |                             |

### **REQUEST FOR QUOTATION**

Image may be representation. See specifications for product details.

| Specifications | of SH-5151RH |
|----------------|--------------|
|----------------|--------------|

| PART NUMBER                      | SH-5151RH                                                          |
|----------------------------------|--------------------------------------------------------------------|
| MANUFACTURER                     | Cynergy3                                                           |
| DESCRIPTION                      | 2 FLGE MNT FLOATSWITCH REED                                        |
| LEAD FREE STATUS / ROHS STATUS   | Lead free / RoHS Compliant                                         |
| QUANTITY AVAILABLE               | 191 pcs                                                            |
| DATA SHEET                       | BH-5151RH.pdf                                                      |
| VOLTAGE RATING                   | 400V                                                               |
| ТҮРЕ                             | Liquid                                                             |
| SWITCH ACTUATION LEVEL           | -                                                                  |
| SERIES                           | SH-5                                                               |
| OUTPUT TYPE                      | Switch (Single Float)                                              |
| OUTPUT CONFIGURATION             | SPDT                                                               |
| OPERATING TEMPERATURE            | 0°C ~ 200°C                                                        |
| MOUNTING TYPE                    | Flange Mount                                                       |
| MOISTURE SENSITIVITY LEVEL (MSL) | 1 (Unlimited)                                                      |
| MINIMUM LIQUID SPECIFIC GRAVITY  | 0.7                                                                |
| MATERIAL - HOUSING & PRISM       | 316 Stainless Steel                                                |
| LEAD FREE STATUS / ROHS STATUS   | Lead free / RoHS Compliant                                         |
| DETAILED DESCRIPTION             | Liquid Level Sensor Switch (Single Float) SPDT Output Flange Mount |
| CURRENT                          | 1A                                                                 |